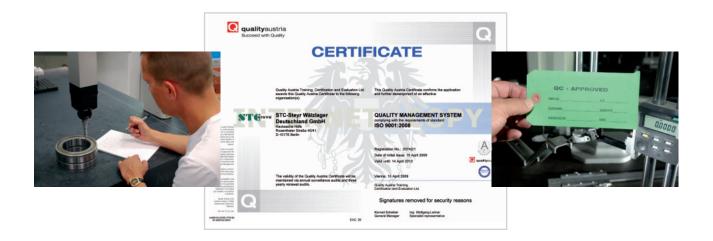

#### QUALITY

The STC-Steyr Wälzlager Deutschland is certified in accordance with the DIN EN ISO 9001:2008. Using our quality management system, we regularly monitor the manufacturing sites, as well as assure the compliance with all essential quality characteristics. Certification reports and material quality certificates are documented within the company but can be provided to the customer if requested.